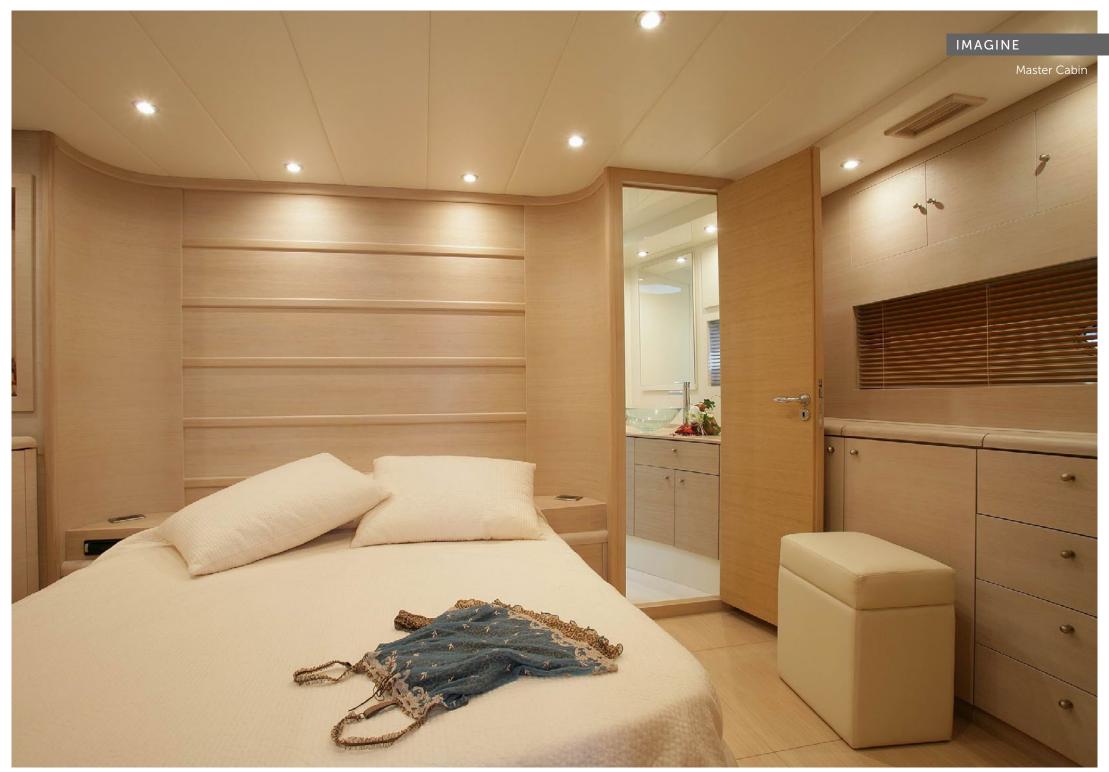

She is powered by MTU engines of 1200 hp each giving her max speed of 30knots and cruising speed of 22 knots. She is accommodated for 4 sleeping guests with 2 double cabins equipped with queen size beds.

## **SPECIFICATIONS**

| Length                      | 20.60 meters (67' 7") |
|-----------------------------|-----------------------|
| Beam                        | 5.10 meters (16' 9")  |
| Year built                  | 2006                  |
| Builder / Interior Designer | GIANETTI              |
| Flag                        | French                |
| Number of Cabins            | 2                     |
| Total Guests (Sleeping)     | 4                     |
| Cabin Configuration         | 2 Double              |
| Bed configuration:          | 2 Queen               |
| Air conditioning            | Yes                   |