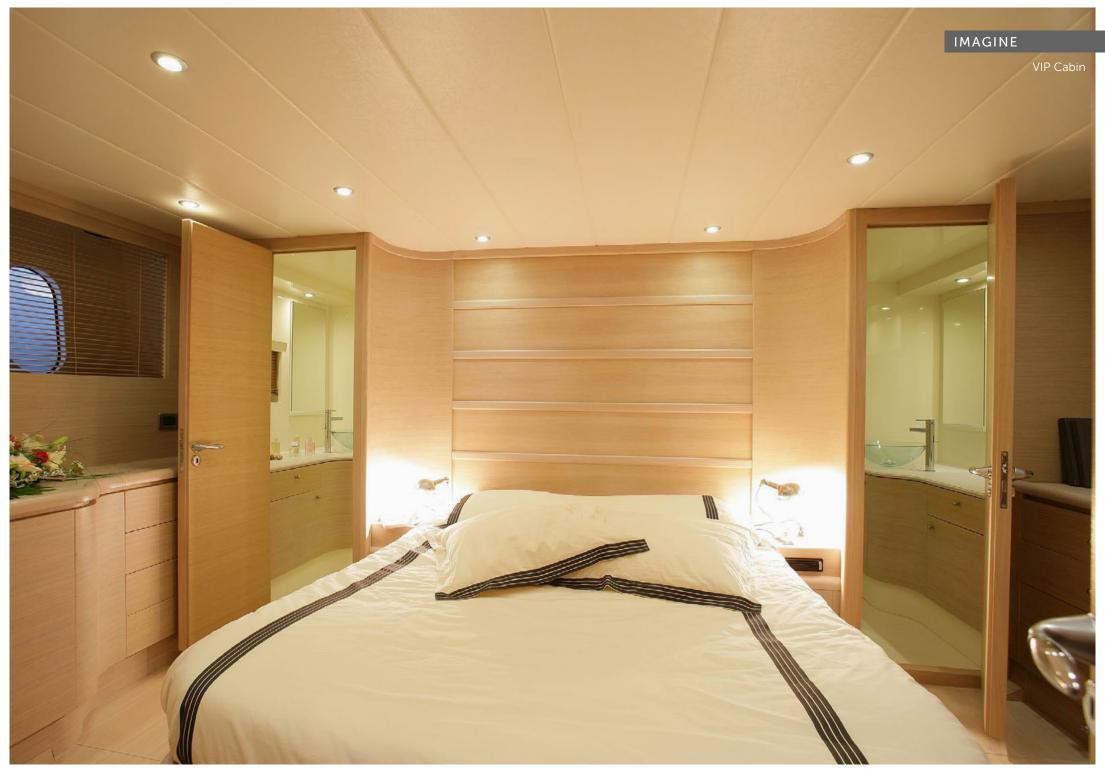

She is powered by MTU engines of 1200 hp each giving her max speed of 30knots and cruising speed of 22 knots. She is accommodated for 4 sleeping guests with 2 double cabins equipped with queen size beds.

## **SPECIFICATIONS**

| Length                      | 20.60 meters (67' 7") |
|-----------------------------|-----------------------|
| Beam                        | 5.10 meters (16' 9")  |
| Year built                  | 2006                  |
| Builder / Interior Designer | GIANETTI              |
| Flag                        | French                |
| Number of Cabins            | 2                     |
| Total Guests (Sleeping)     | 4                     |
| Cabin Configuration         | 2 Double              |
| Bed configuration:          | 2 Queen               |
| Air conditioning            | Yes                   |