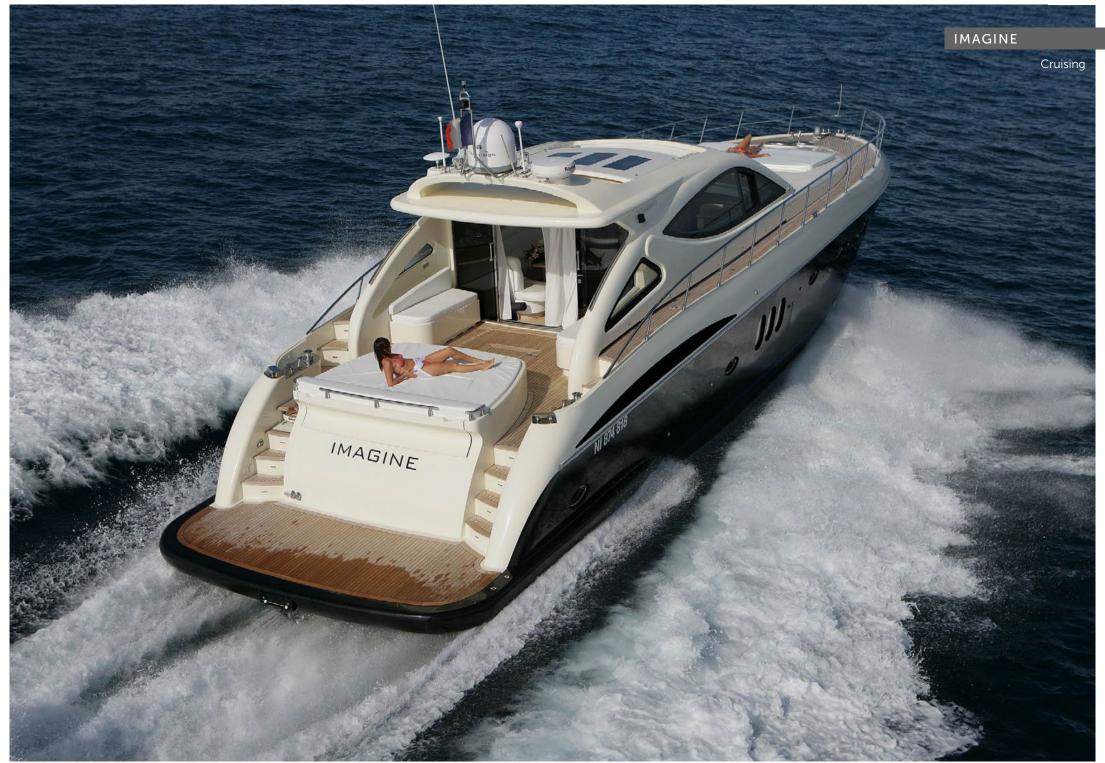

## IMAGINE

Gianetti

MAGINE is a luxury motor yacht built by Gianetti in 2006, she offers all the comfort and serenity and also coolness into your charter.

She is the perfect boat for a cruising day on the sea. Be amazed by the Mediterranean's clear water and don't forget to put on some sunscreen to protect your skin from all the sunbeam accrued.

She is powered by MTU engines of 1200 hp each giving her max speed of 30knots and cruising speed of 22 knots. She is accommodated for 4 sleeping guests with 2 double cabins equipped with queen size beds.