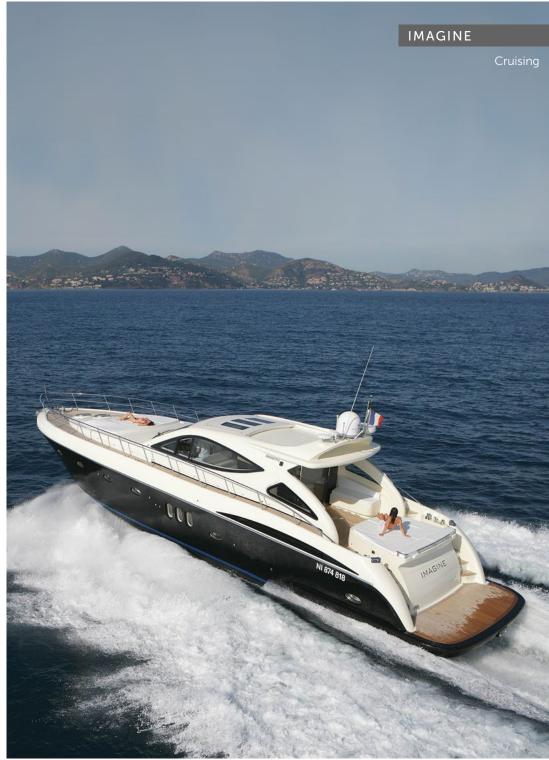

## IMAGINE

Gianetti

MAGINE is a luxury motor yacht built by Gianetti in 2006, she offers all the comfort and serenity and also coolness into your charter.

She is the perfect boat for a cruising day on the sea. Be amazed by the Mediterranean's clear water and don't forget to put on some sunscreen to protect your skin from all the sunbeam accrued.

She is powered by MTU engines of 1200 hp each giving her max speed of 30knots and cruising speed of 22 knots. She is accommodated for 4 sleeping guests with 2 double cabins equipped with queen size beds.