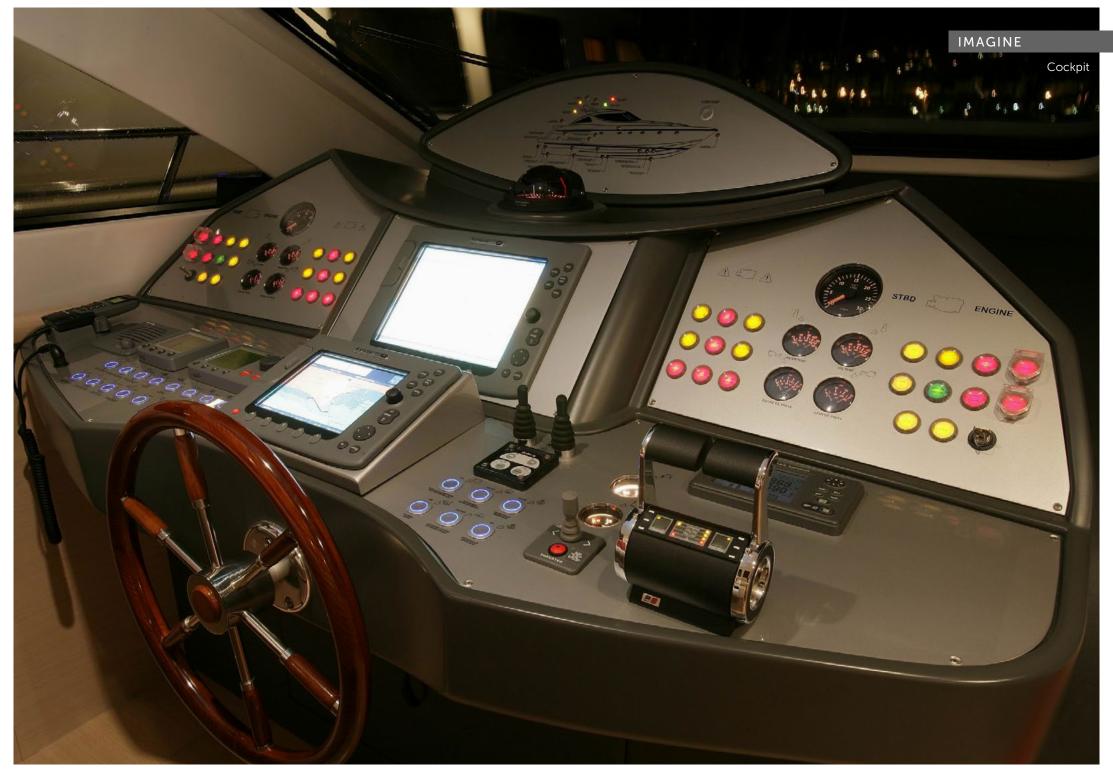

## **EQUIPEMENT**

| Engines          | 2x1200 cv MTU |
|------------------|---------------|
| Cruising speed   | 22 knots      |
| Max speed        | 30 knots      |
| Fuel consumption | 380 Liters/Hr |