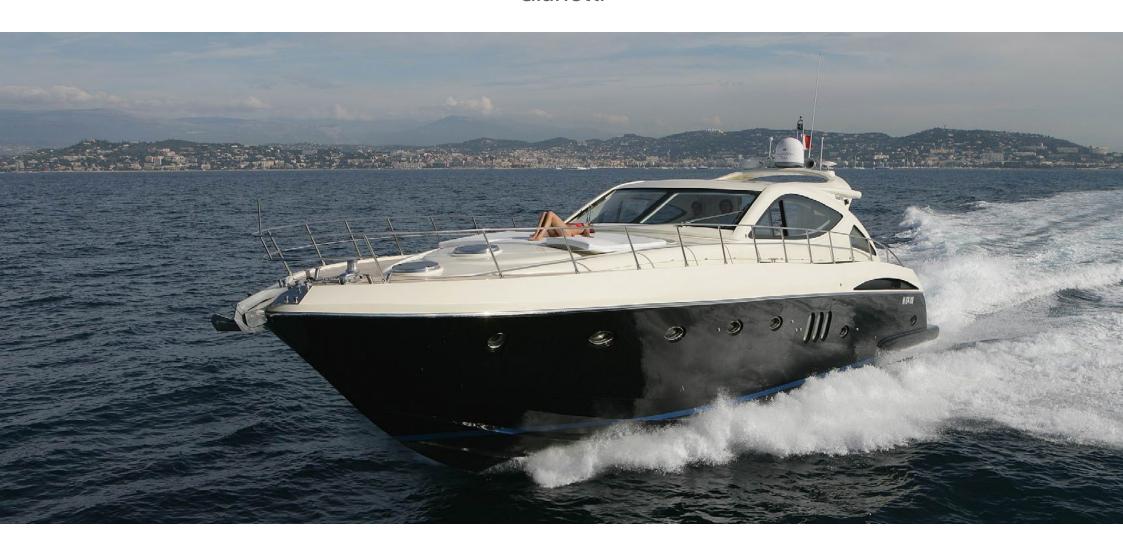

## IMAGINE

Gianetti

MAGINE is a luxury motor yacht built by Gianetti in 2006, she offers all the comfort and serenity and also coolness into your charter.

She is the perfect boat for a cruising day on the sea. Be amazed by the Mediterranean's clear water and don't forget to put on some sunscreen to protect your skin from all the sunbeam accrued.

She is powered by MTU engines of 1200 hp each giving her max speed of 30knots and cruising speed of 22 knots. She is accommodated for 4 sleeping guests with 2 double cabins equipped with queen size beds.