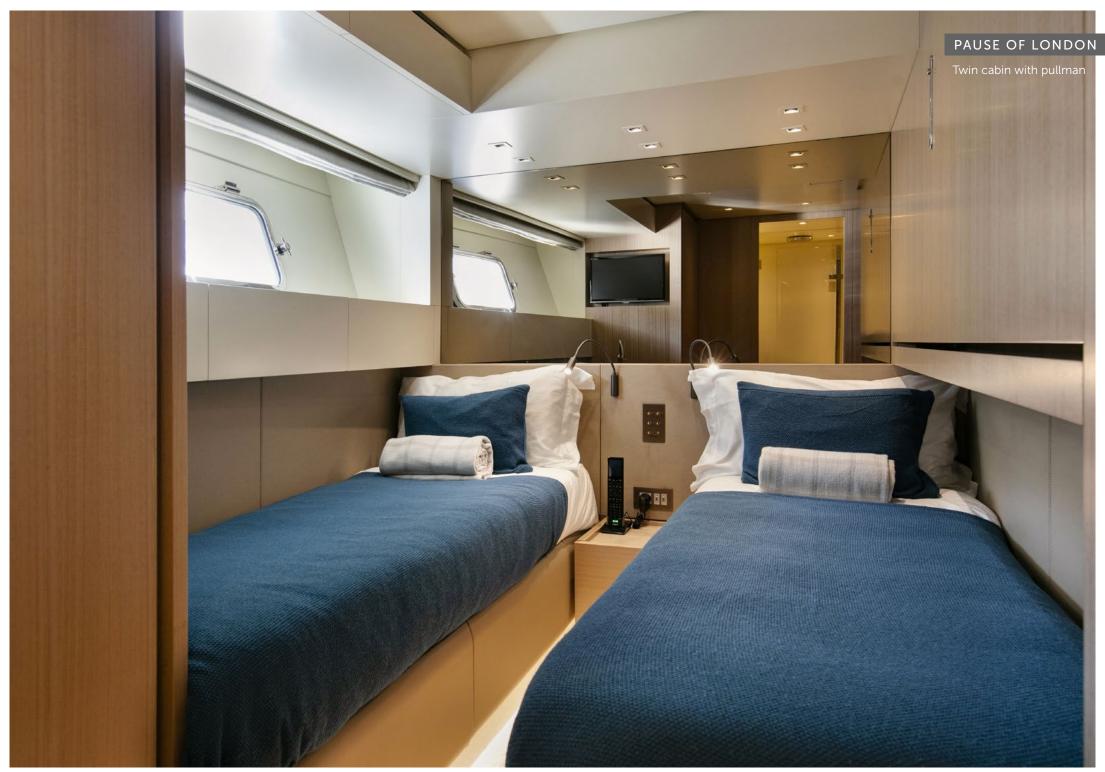

## SPECIFICATIONS

| Length                    | 26.70m (87′ 7″)                 |
|---------------------------|---------------------------------|
| Beam                      | 7.20m (23′ 7″)                  |
| Draft                     | 1.90m (6′ 3″)                   |
| Year built                | 2018                            |
| Builder                   | Sanlorenzo                      |
| Number of Cabins          | 4                               |
| Total Guests (Sleeping)   | 8                               |
| Total Guests (Cruising)   | 11                              |
| Cabin Configuration       | 3 Double, 1 Twin, 1 Convertible |
| Master cabin on main deck | Yes                             |
| Total Crew                | 4                               |
| Air conditioning          | Yes                             |
| Stabilisers at anchor     | Yes                             |
| Stabilisers underway      | Yes                             |
| WiFi                      | Yes                             |
| Deck Jacuzzi              | No                              |
| Fuel consumption          | 300 Litres/Hr                   |
| Cruising speed            | 17 knots                        |
| Max Speed                 | 21 knots                        |
|                           |                                 |