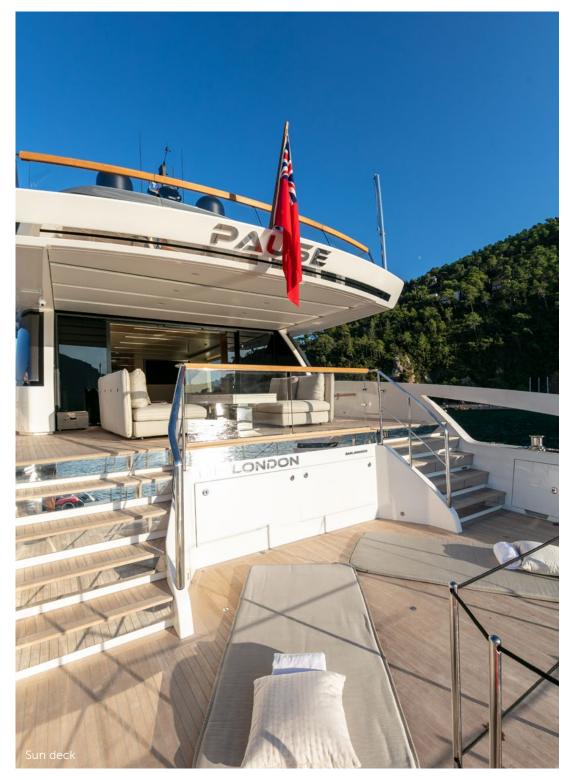

## AUDIO VISUAL EQUIPMENT AND DECK FACILITIES

- Wine cellar on the main deck
- Electric barbecue on sundeck with lava stones
- Shaded sitting area with table on foredeck and sun pad area
- Beach club on hydraulic aft deck platform
- Apple TV in each cabins and saloon
- System audio SONOS on saloon and outdoor decks
- Main deck saloon: TV, DVD and BLUE RAY, Apple TV, Canal +/ Canal Sat, Air play music, Netflix, TV Bluetooth sound system
- In each Cabin: TV, DVD and BLUE RAY, Apple TV, Canal +/ Canal Sat, Air play music, Netflix, TV Bluetooth sound system