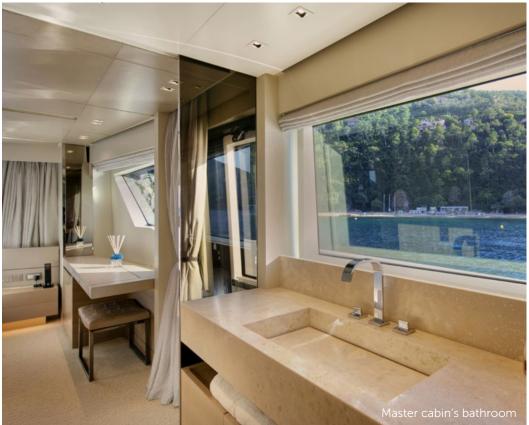

## SPECIFICATIONS

| Length                    | 26.70m (87′ 7″)                 |
|---------------------------|---------------------------------|
| Beam                      | 7.20m (23′ 7″)                  |
| Draft                     | 1.90m (6′ 3″)                   |
| Year built                | 2018                            |
| Builder                   | Sanlorenzo                      |
| Number of Cabins          | 4                               |
| Total Guests (Sleeping)   | 8                               |
| Total Guests (Cruising)   | 11                              |
| Cabin Configuration       | 3 Double, 1 Twin, 1 Convertible |
| Master cabin on main deck | Yes                             |
| Total Crew                | 4                               |
| Air conditioning          | Yes                             |
| Stabilisers at anchor     | Yes                             |
| Stabilisers underway      | Yes                             |
| WiFi                      | Yes                             |
| Deck Jacuzzi              | No                              |
| Fuel consumption          | 300 Litres/Hr                   |
| Cruising speed            | 17 knots                        |
| Max Speed                 | 21 knots                        |
|                           |                                 |