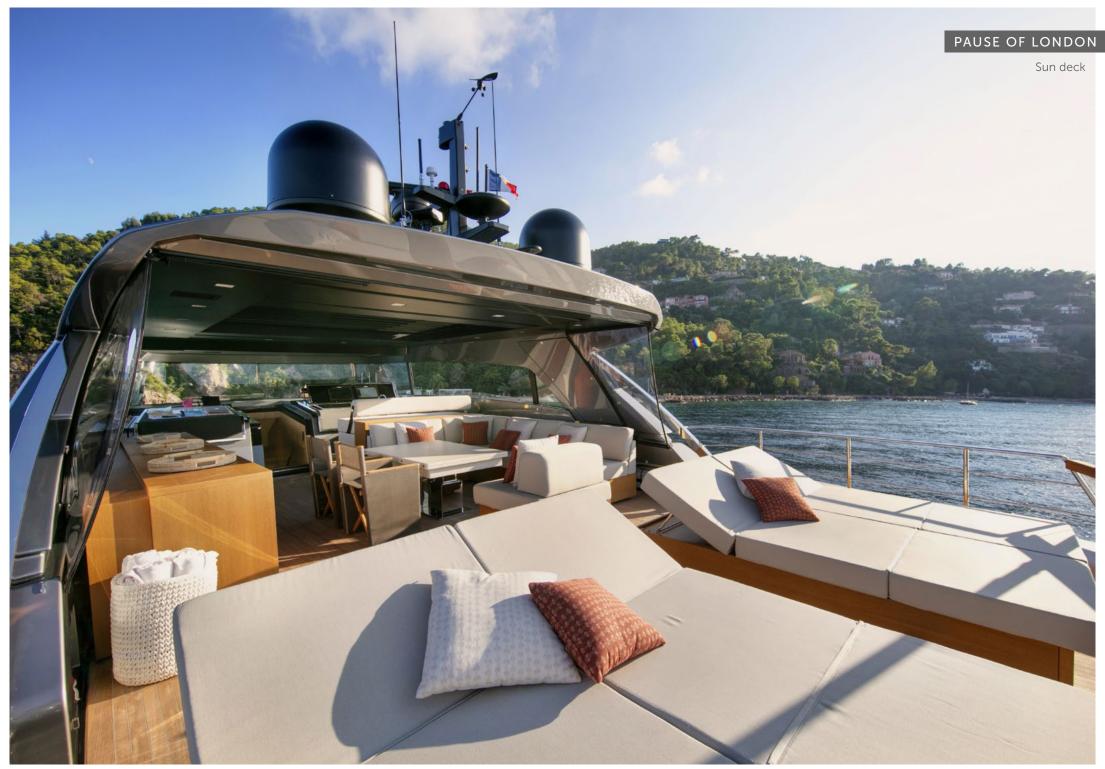

## AUDIO VISUAL EQUIPMENT AND DECK FACILITIES

- Wine cellar on the main deck
- Electric barbecue on sundeck with lava stones
- Shaded sitting area with table on foredeck and sun pad area
- Beach club on hydraulic aft deck platform
- Apple TV in each cabins and saloon
- System audio SONOS on saloon and outdoor decks
- Main deck saloon: TV, DVD and BLUE RAY, Apple TV, Canal +/ Canal Sat, Air play music, Netflix, TV Bluetooth sound system
- In each Cabin: TV, DVD and BLUE RAY, Apple TV, Canal +/ Canal Sat, Air play music, Netflix, TV Bluetooth sound system