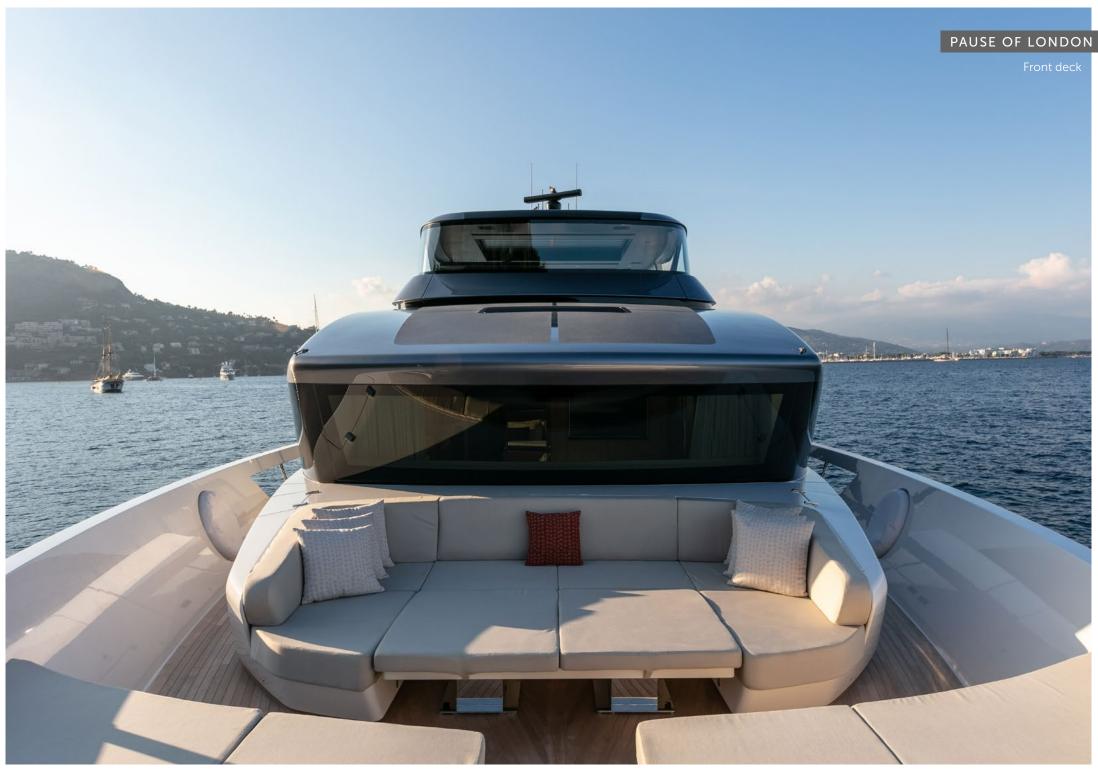

## AUDIO VISUAL EQUIPMENT AND DECK FACILITIES

- Wine cellar on the main deck
- Electric barbecue on sundeck with lava stones
- Shaded sitting area with table on foredeck and sun pad area
- Beach club on hydraulic aft deck platform
- Apple TV in each cabins and saloon
- System audio SONOS on saloon and outdoor decks
- Main deck saloon: TV, DVD and BLUE RAY, Apple TV, Canal +/ Canal Sat, Air play music, Netflix, TV Bluetooth sound system
- In each Cabin: TV, DVD and BLUE RAY, Apple TV, Canal +/ Canal Sat, Air play music, Netflix, TV Bluetooth sound system