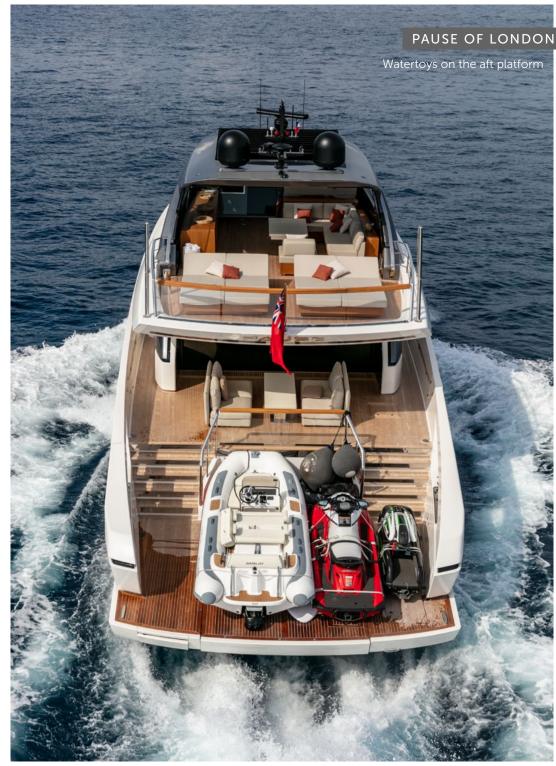

## **TENDERS & TOYS**

- 1 tender Williams diesel jet 4,45 meters
- 1 jet ski 3 seats Yamaha FX SVHO 240 CH
- 1 seabob F5 S
- 1 seabob F5 SR
- 1 paddle board JOBE
- 1 inflatable paddle board JOBE
- water skis, mono ski, wakeboard,
- 1 donut
- 1 inflatable sofa 3 seats
- 2 electric bikes Go cycle