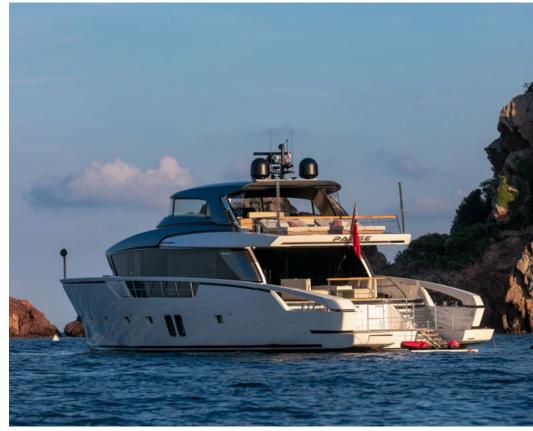

## PAUSE OF LONDON

Sanlorenzo SX88

## SPECIFICATIONS

| Length                    | 26.70m (87′ 7″)                 |
|---------------------------|---------------------------------|
| Beam                      | 7.20m (23′ 7″)                  |
| Draft                     | 1.90m (6′ 3″)                   |
| Year built                | 2018                            |
| Builder                   | Sanlorenzo                      |
| Number of Cabins          | 4                               |
| Total Guests (Sleeping)   | 8                               |
| Total Guests (Cruising)   | 11                              |
| Cabin Configuration       | 3 Double, 1 Twin, 1 Convertible |
| Master cabin on main deck | Yes                             |
| Total Crew                | 4                               |
| Air conditioning          | Yes                             |
| Stabilisers at anchor     | Yes                             |
| Stabilisers underway      | Yes                             |
| WiFi                      | Yes                             |
| Deck Jacuzzi              | No                              |
| Fuel consumption          | 300 Litres/Hr                   |
| Cruising speed            | 17 knots                        |
| Max Speed                 | 21 knots                        |
|                           |                                 |