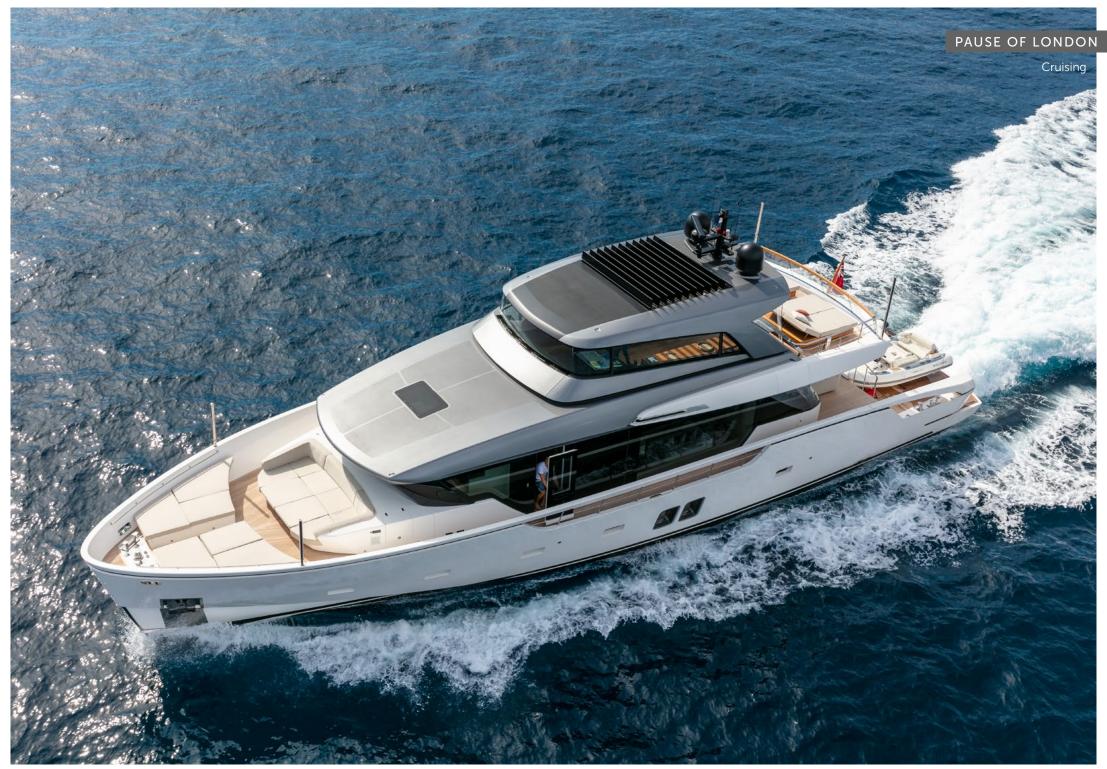

## PAUSE OF LONDON

Sanlorenzo SX88

## SPECIFICATIONS

| Length                    | 26.70m (87′ 7″)                 |
|---------------------------|---------------------------------|
| Beam                      | 7.20m (23′ 7″)                  |
| Draft                     | 1.90m (6′ 3″)                   |
| Year built                | 2018                            |
| Builder                   | Sanlorenzo                      |
| Number of Cabins          | 4                               |
| Total Guests (Sleeping)   | 8                               |
| Total Guests (Cruising)   | 11                              |
| Cabin Configuration       | 3 Double, 1 Twin, 1 Convertible |
| Master cabin on main deck | Yes                             |
| Total Crew                | 4                               |
| Air conditioning          | Yes                             |
| Stabilisers at anchor     | Yes                             |
| Stabilisers underway      | Yes                             |
| WiFi                      | Yes                             |
| Deck Jacuzzi              | No                              |
| Fuel consumption          | 300 Litres/Hr                   |
| Cruising speed            | 17 knots                        |
| Max Speed                 | 21 knots                        |
|                           |                                 |