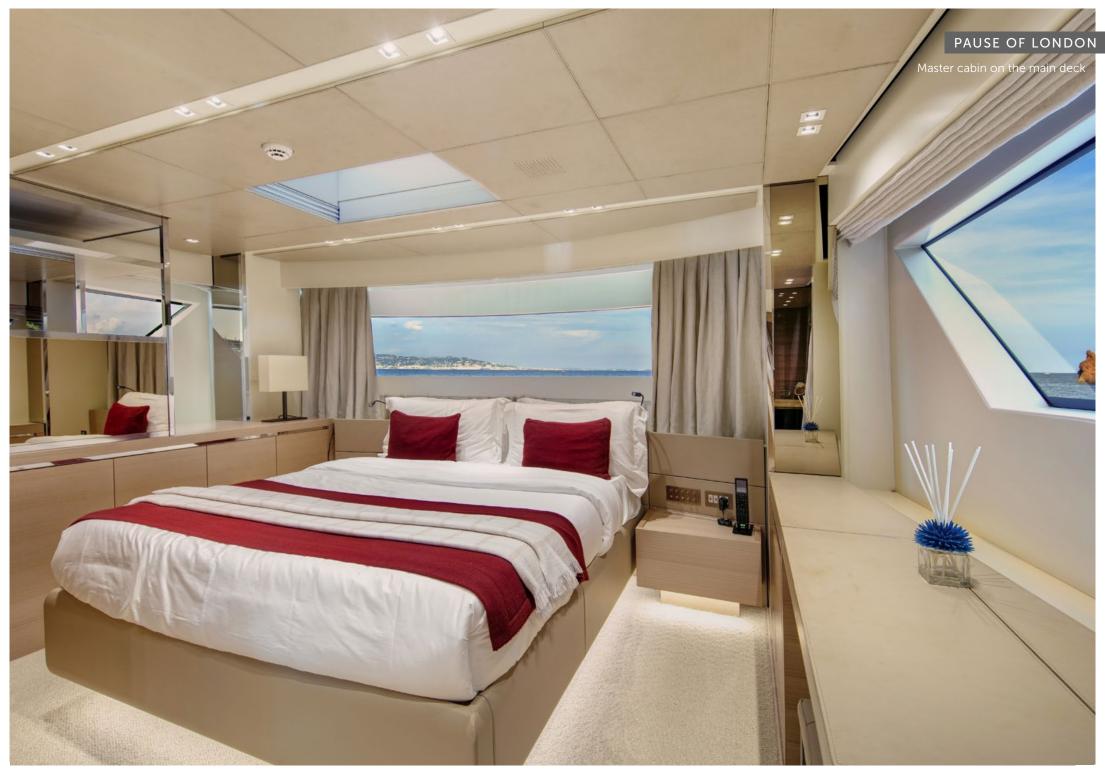

## SPECIFICATIONS

| Length                    | 26.70m (87′ 7″)                 |
|---------------------------|---------------------------------|
| Beam                      | 7.20m (23′ 7″)                  |
| Draft                     | 1.90m (6′ 3″)                   |
| Year built                | 2018                            |
| Builder                   | Sanlorenzo                      |
| Number of Cabins          | 4                               |
| Total Guests (Sleeping)   | 8                               |
| Total Guests (Cruising)   | 11                              |
| Cabin Configuration       | 3 Double, 1 Twin, 1 Convertible |
| Master cabin on main deck | Yes                             |
| Total Crew                | 4                               |
| Air conditioning          | Yes                             |
| Stabilisers at anchor     | Yes                             |
| Stabilisers underway      | Yes                             |
| WiFi                      | Yes                             |
| Deck Jacuzzi              | No                              |
| Fuel consumption          | 300 Litres/Hr                   |
| Cruising speed            | 17 knots                        |
| Max Speed                 | 21 knots                        |
|                           |                                 |