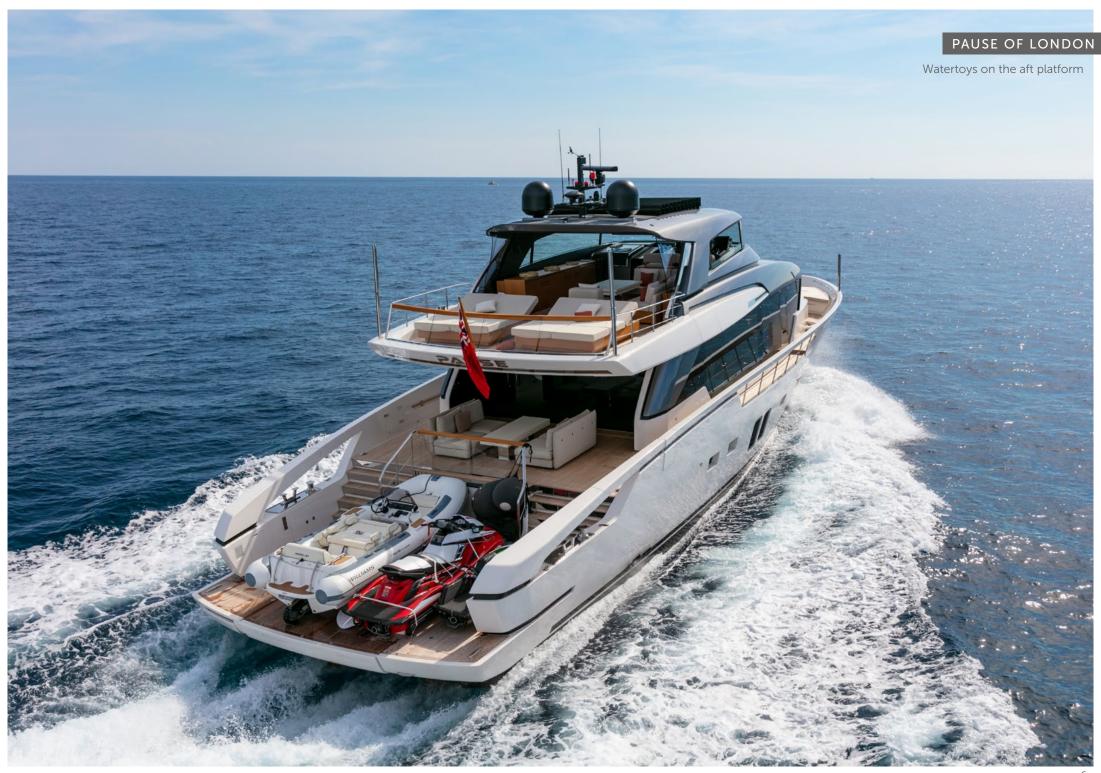

## **TENDERS & TOYS**

- 1 tender Williams diesel jet 4,45 meters
- 1 jet ski 3 seats Yamaha FX SVHO 240 CH
- 1 seabob F5 S
- 1 seabob F5 SR
- 1 paddle board JOBE
- 1 inflatable paddle board JOBE
- water skis, mono ski, wakeboard,
- 1 donut
- 1 inflatable sofa 3 seats
- 2 electric bikes Go cycle