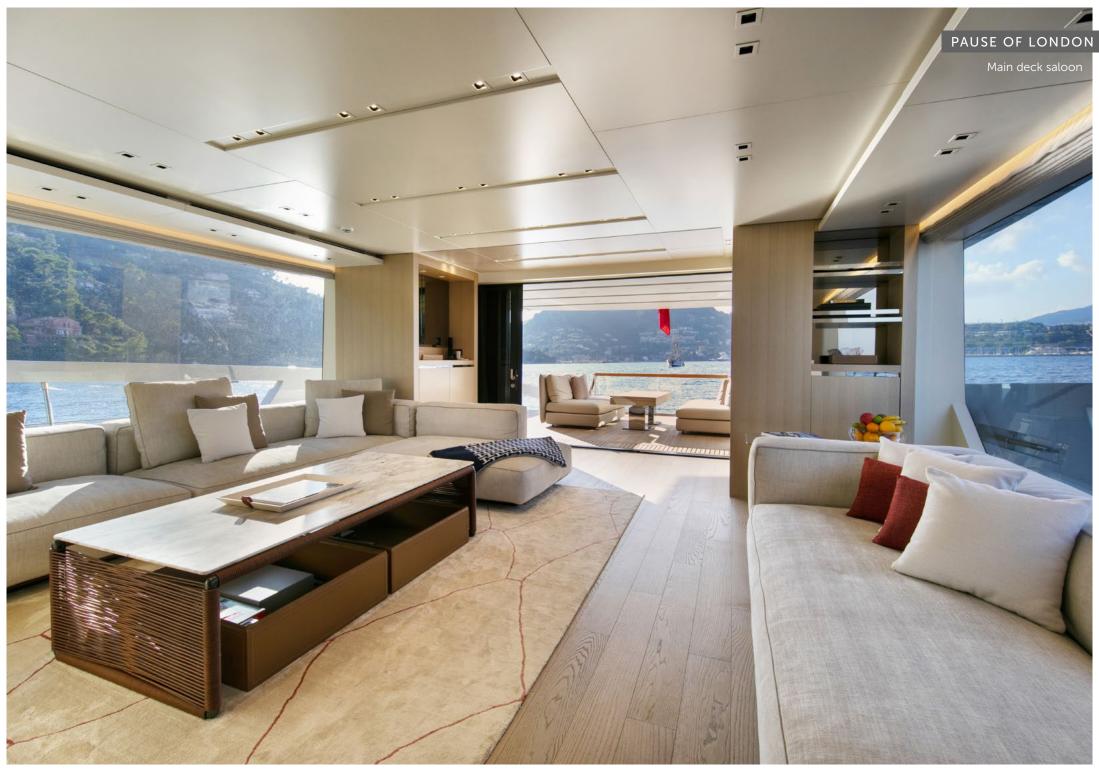

## AUDIO VISUAL EQUIPMENT AND DECK FACILITIES

- Wine cellar on the main deck
- Electric barbecue on sundeck with lava stones
- Shaded sitting area with table on foredeck and sun pad area
- Beach club on hydraulic aft deck platform
- Apple TV in each cabins and saloon
- System audio SONOS on saloon and outdoor decks
- Main deck saloon: TV, DVD and BLUE RAY, Apple TV, Canal +/ Canal Sat, Air play music, Netflix, TV Bluetooth sound system
- In each Cabin: TV, DVD and BLUE RAY, Apple TV, Canal +/ Canal Sat, Air play music, Netflix, TV Bluetooth sound system