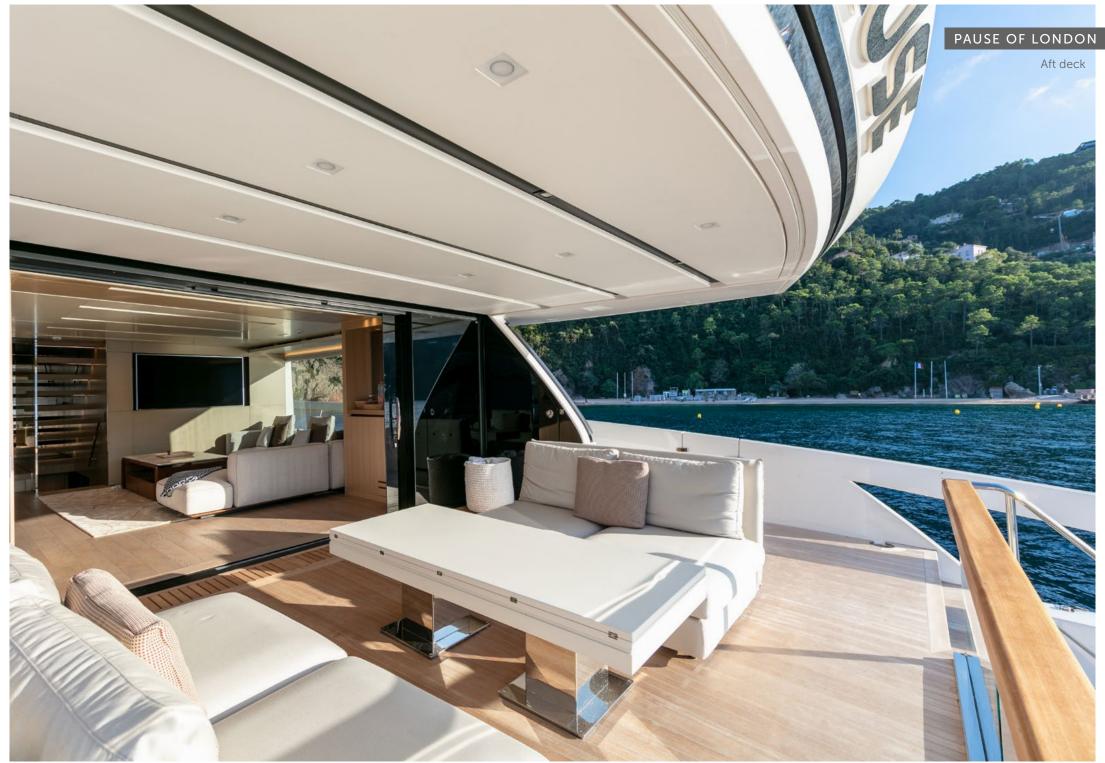

## AUDIO VISUAL EQUIPMENT AND DECK FACILITIES

- Wine cellar on the main deck
- Electric barbecue on sundeck with lava stones
- Shaded sitting area with table on foredeck and sun pad area
- Beach club on hydraulic aft deck platform
- Apple TV in each cabins and saloon
- System audio SONOS on saloon and outdoor decks
- Main deck saloon: TV, DVD and BLUE RAY, Apple TV, Canal +/ Canal Sat, Air play music, Netflix, TV Bluetooth sound system
- In each Cabin: TV, DVD and BLUE RAY, Apple TV, Canal +/ Canal Sat, Air play music, Netflix, TV Bluetooth sound system