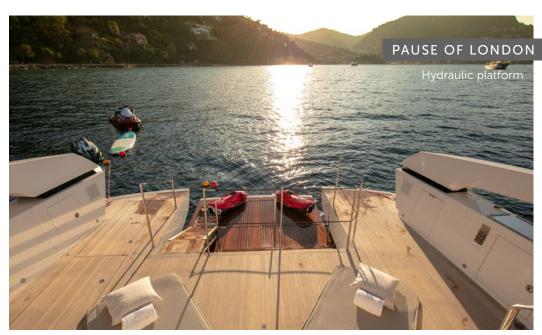

## **TENDERS & TOYS**

- 1 tender Williams diesel jet 4,45 meters
- 1 jet ski 3 seats Yamaha FX SVHO 240 CH
- 1 seabob F5 S
- 1 seabob F5 SR
- 1 paddle board JOBE
- 1 inflatable paddle board JOBE
- water skis, mono ski, wakeboard,
- 1 donut
- 1 inflatable sofa 3 seats
- 2 electric bikes Go cycle

## AUDIO VISUAL EQUIPMENT AND DECK FACILITIES

- Wine cellar on the main deck
- Electric barbecue on sundeck with lava stones
- Shaded sitting area with table on foredeck and sun pad area
- Beach club on hydraulic aft deck platform
- Apple TV in each cabins and saloon
- System audio SONOS on saloon and outdoor decks
- Main deck saloon: TV, DVD and BLUE RAY, Apple TV, Canal +/ Canal Sat, Air play music, Netflix, TV Bluetooth sound system
- In each Cabin: TV, DVD and BLUE RAY, Apple TV, Canal +/ Canal Sat, Air play music, Netflix, TV Bluetooth sound system