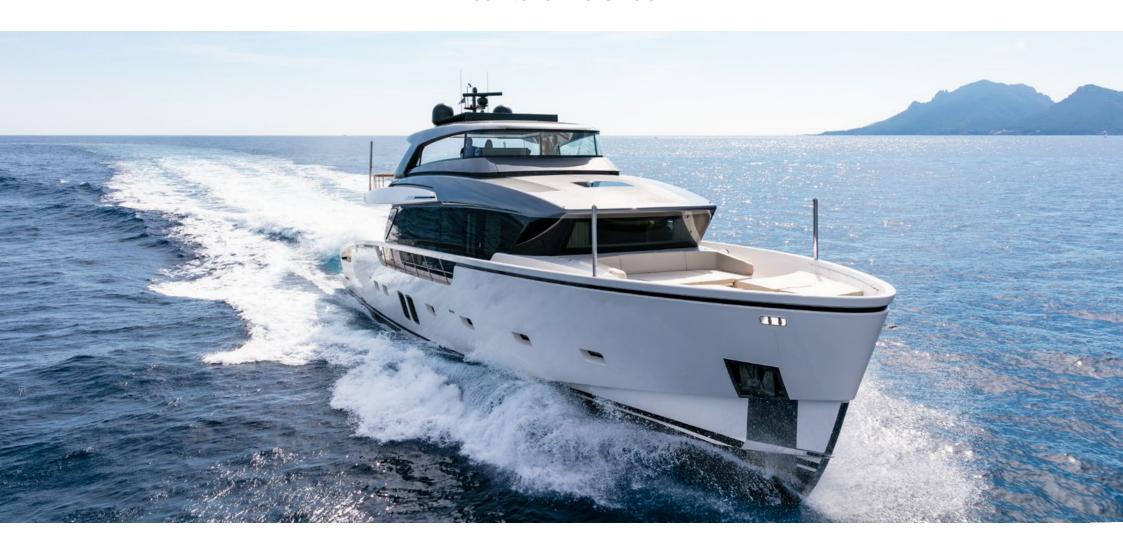

## PAUSE OF LONDON

Sanlorenzo SX88

## SPECIFICATIONS

| Length                    | 26.70m (87′ 7″)                 |
|---------------------------|---------------------------------|
| Beam                      | 7.20m (23′ 7″)                  |
| Draft                     | 1.90m (6′ 3″)                   |
| Year built                | 2018                            |
| Builder                   | Sanlorenzo                      |
| Number of Cabins          | 4                               |
| Total Guests (Sleeping)   | 8                               |
| Total Guests (Cruising)   | 11                              |
| Cabin Configuration       | 3 Double, 1 Twin, 1 Convertible |
| Master cabin on main deck | Yes                             |
| Total Crew                | 4                               |
| Air conditioning          | Yes                             |
| Stabilisers at anchor     | Yes                             |
| Stabilisers underway      | Yes                             |
| WiFi                      | Yes                             |
| Deck Jacuzzi              | No                              |
| Fuel consumption          | 300 Litres/Hr                   |
| Cruising speed            | 17 knots                        |
| Max Speed                 | 21 knots                        |
|                           |                                 |