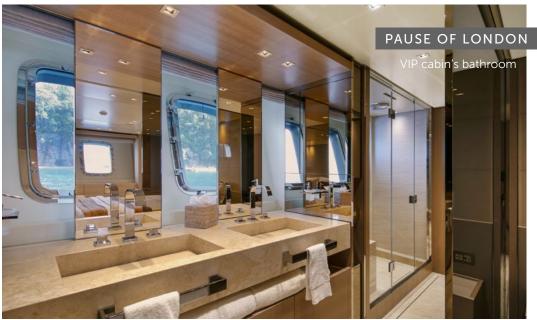

## SPECIFICATIONS

| Length                    | 26.70m (87′ 7″)                 |
|---------------------------|---------------------------------|
| Beam                      | 7.20m (23′ 7″)                  |
| Draft                     | 1.90m (6′ 3″)                   |
| Year built                | 2018                            |
| Builder                   | Sanlorenzo                      |
| Number of Cabins          | 4                               |
| Total Guests (Sleeping)   | 8                               |
| Total Guests (Cruising)   | 11                              |
| Cabin Configuration       | 3 Double, 1 Twin, 1 Convertible |
| Master cabin on main deck | Yes                             |
| Total Crew                | 4                               |
| Air conditioning          | Yes                             |
| Stabilisers at anchor     | Yes                             |
| Stabilisers underway      | Yes                             |
| WiFi                      | Yes                             |
| Deck Jacuzzi              | No                              |
| Fuel consumption          | 300 Litres/Hr                   |
| Cruising speed            | 17 knots                        |
| Max Speed                 | 21 knots                        |
|                           |                                 |