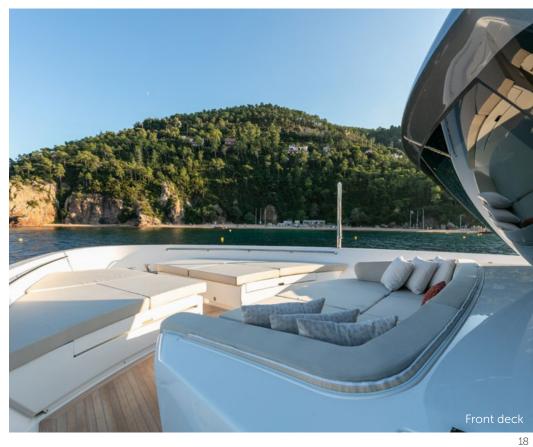

## AUDIO VISUAL EQUIPMENT AND DECK FACILITIES

- Wine cellar on the main deck
- Electric barbecue on sundeck with lava stones
- Shaded sitting area with table on foredeck and sun pad area
- Beach club on hydraulic aft deck platform
- Apple TV in each cabins and saloon
- System audio SONOS on saloon and outdoor decks
- Main deck saloon: TV, DVD and BLUE RAY, Apple TV, Canal +/ Canal Sat, Air play music, Netflix, TV Bluetooth sound system
- In each Cabin: TV, DVD and BLUE RAY, Apple TV, Canal +/ Canal Sat, Air play music, Netflix, TV Bluetooth sound system