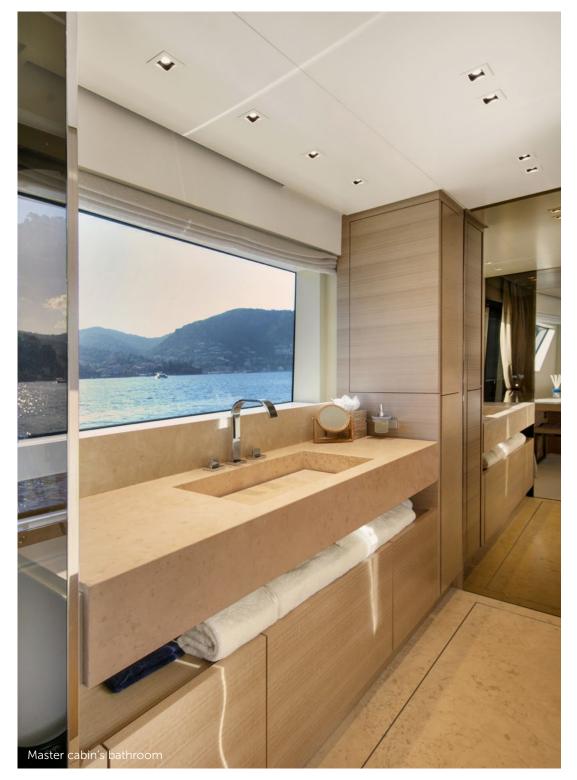

## SPECIFICATIONS

| Length                    | 26.70m (87′ 7″)                 |
|---------------------------|---------------------------------|
| Beam                      | 7.20m (23′ 7″)                  |
| Draft                     | 1.90m (6′ 3″)                   |
| Year built                | 2018                            |
| Builder                   | Sanlorenzo                      |
| Number of Cabins          | 4                               |
| Total Guests (Sleeping)   | 8                               |
| Total Guests (Cruising)   | 11                              |
| Cabin Configuration       | 3 Double, 1 Twin, 1 Convertible |
| Master cabin on main deck | Yes                             |
| Total Crew                | 4                               |
| Air conditioning          | Yes                             |
| Stabilisers at anchor     | Yes                             |
| Stabilisers underway      | Yes                             |
| WiFi                      | Yes                             |
| Deck Jacuzzi              | No                              |
| Fuel consumption          | 300 Litres/Hr                   |
| Cruising speed            | 17 knots                        |
| Max Speed                 | 21 knots                        |
|                           |                                 |