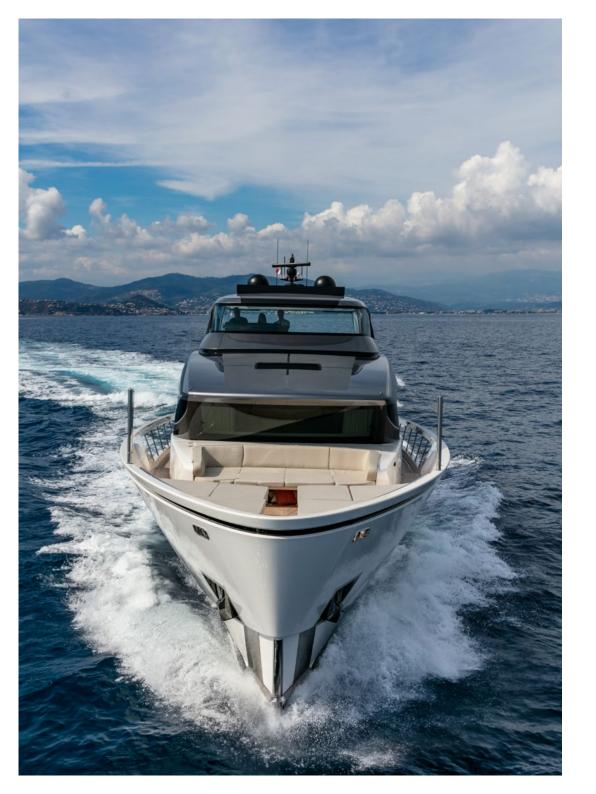

## PAUSE OF LONDON

Sanlorenzo SX88

## SPECIFICATIONS

| Length                    | 26.70m (87′ 7″)                 |
|---------------------------|---------------------------------|
| Beam                      | 7.20m (23′ 7″)                  |
| Draft                     | 1.90m (6′ 3″)                   |
| Year built                | 2018                            |
| Builder                   | Sanlorenzo                      |
| Number of Cabins          | 4                               |
| Total Guests (Sleeping)   | 8                               |
| Total Guests (Cruising)   | 11                              |
| Cabin Configuration       | 3 Double, 1 Twin, 1 Convertible |
| Master cabin on main deck | Yes                             |
| Total Crew                | 4                               |
| Air conditioning          | Yes                             |
| Stabilisers at anchor     | Yes                             |
| Stabilisers underway      | Yes                             |
| WiFi                      | Yes                             |
| Deck Jacuzzi              | No                              |
| Fuel consumption          | 300 Litres/Hr                   |
| Cruising speed            | 17 knots                        |
| Max Speed                 | 21 knots                        |
|                           |                                 |