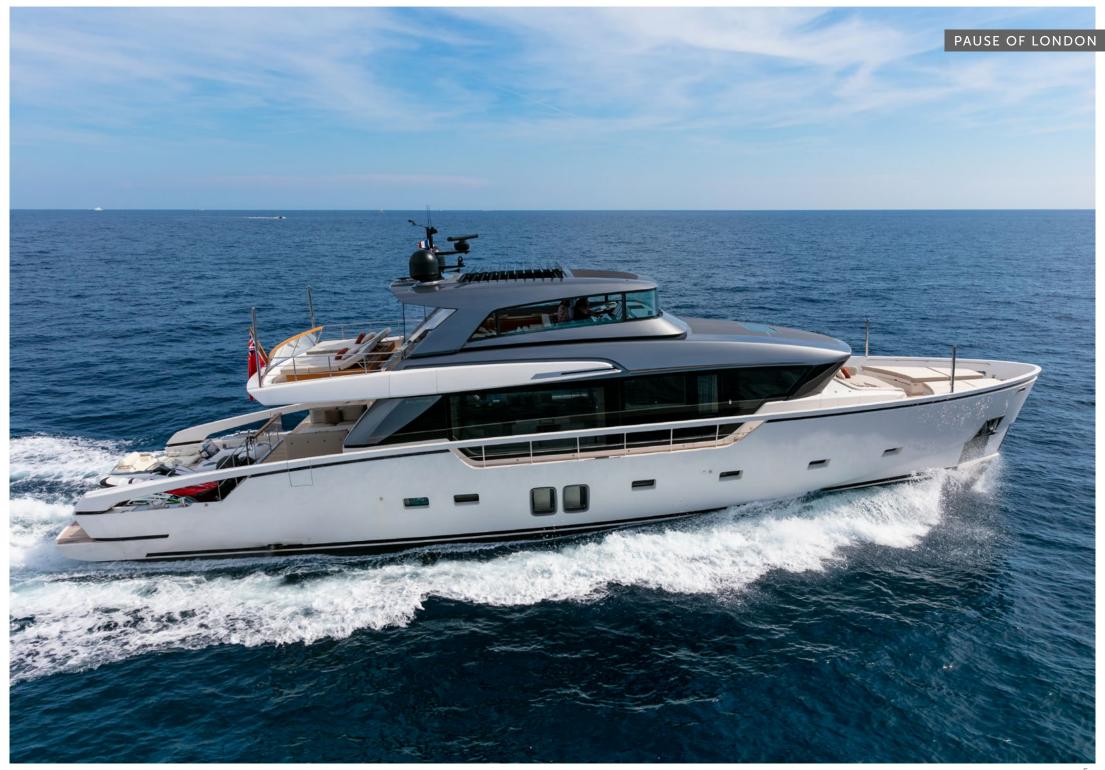

## PAUSE OF LONDON

Sanlorenzo SX88

## SPECIFICATIONS

| Length                    | 26.70m (87′ 7″)                 |
|---------------------------|---------------------------------|
| Beam                      | 7.20m (23′ 7″)                  |
| Draft                     | 1.90m (6′ 3″)                   |
| Year built                | 2018                            |
| Builder                   | Sanlorenzo                      |
| Number of Cabins          | 4                               |
| Total Guests (Sleeping)   | 8                               |
| Total Guests (Cruising)   | 11                              |
| Cabin Configuration       | 3 Double, 1 Twin, 1 Convertible |
| Master cabin on main deck | Yes                             |
| Total Crew                | 4                               |
| Air conditioning          | Yes                             |
| Stabilisers at anchor     | Yes                             |
| Stabilisers underway      | Yes                             |
| WiFi                      | Yes                             |
| Deck Jacuzzi              | No                              |
| Fuel consumption          | 300 Litres/Hr                   |
| Cruising speed            | 17 knots                        |
| Max Speed                 | 21 knots                        |
|                           |                                 |