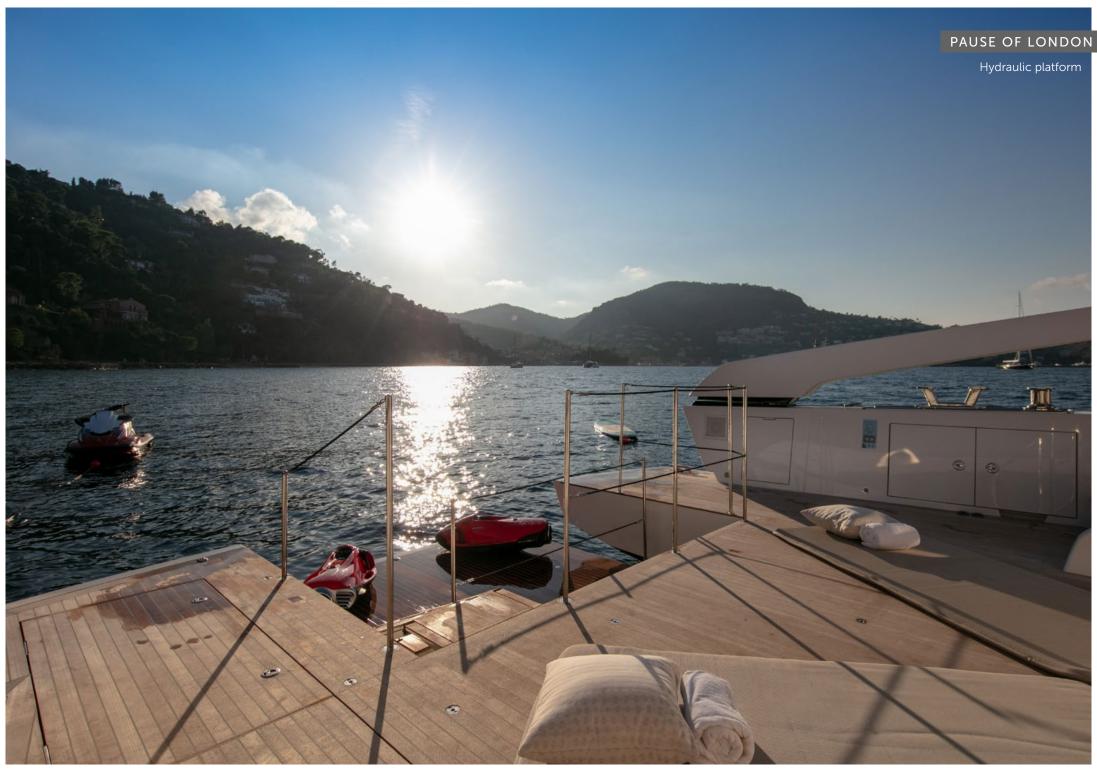

## **TENDERS & TOYS**

- 1 tender Williams diesel jet 4,45 meters
- 1 jet ski 3 seats Yamaha FX SVHO 240 CH
- 1 seabob F5 S
- 1 seabob F5 SR
- 1 paddle board JOBE
- 1 inflatable paddle board JOBE
- water skis, mono ski, wakeboard,
- 1 donut
- 1 inflatable sofa 3 seats
- 2 electric bikes Go cycle

## AUDIO VISUAL EQUIPMENT AND DECK FACILITIES

- Wine cellar on the main deck
- Electric barbecue on sundeck with lava stones
- Shaded sitting area with table on foredeck and sun pad area
- Beach club on hydraulic aft deck platform
- Apple TV in each cabins and saloon
- System audio SONOS on saloon and outdoor decks
- Main deck saloon: TV, DVD and BLUE RAY, Apple TV, Canal +/ Canal Sat, Air play music, Netflix, TV Bluetooth sound system
- In each Cabin: TV, DVD and BLUE RAY, Apple TV, Canal +/ Canal Sat, Air play music, Netflix, TV Bluetooth sound system