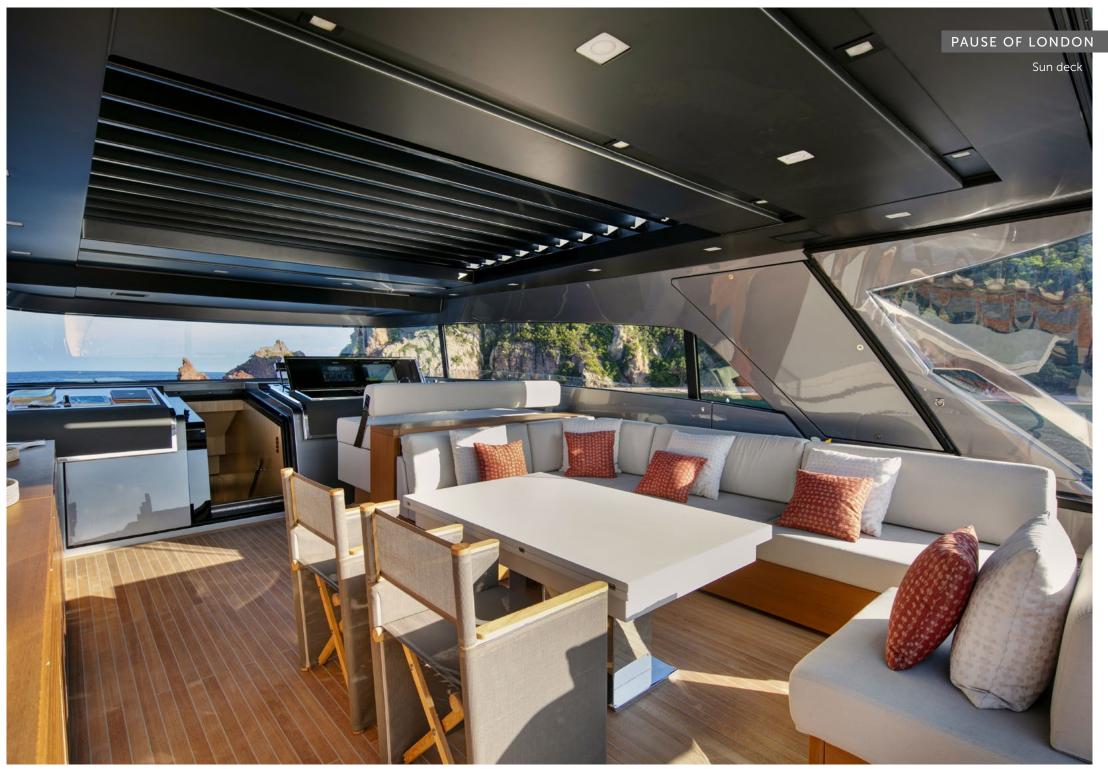

## AUDIO VISUAL EQUIPMENT AND DECK FACILITIES

- Wine cellar on the main deck
- Electric barbecue on sundeck with lava stones
- Shaded sitting area with table on foredeck and sun pad area
- Beach club on hydraulic aft deck platform
- Apple TV in each cabins and saloon
- System audio SONOS on saloon and outdoor decks
- Main deck saloon: TV, DVD and BLUE RAY, Apple TV, Canal +/ Canal Sat, Air play music, Netflix, TV Bluetooth sound system
- In each Cabin: TV, DVD and BLUE RAY, Apple TV, Canal +/ Canal Sat, Air play music, Netflix, TV Bluetooth sound system