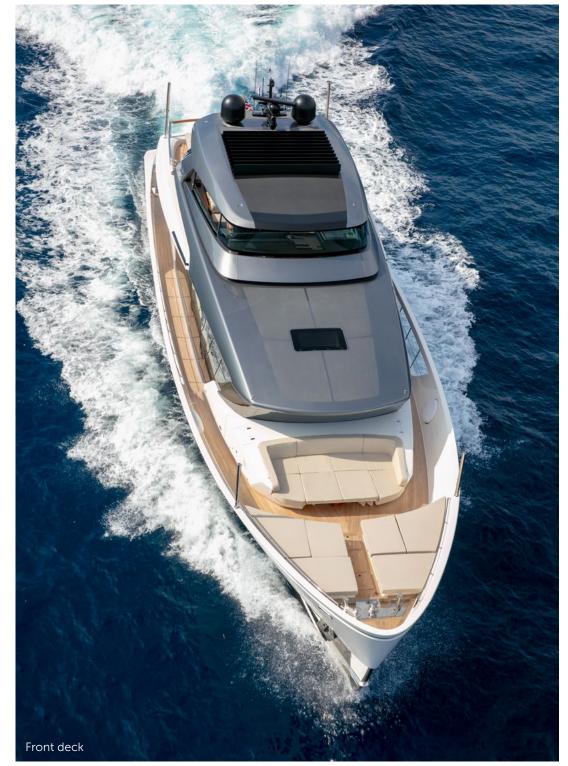

## AUDIO VISUAL EQUIPMENT AND DECK FACILITIES

- Wine cellar on the main deck
- Electric barbecue on sundeck with lava stones
- Shaded sitting area with table on foredeck and sun pad area
- Beach club on hydraulic aft deck platform
- Apple TV in each cabins and saloon
- System audio SONOS on saloon and outdoor decks
- Main deck saloon: TV, DVD and BLUE RAY, Apple TV, Canal +/ Canal Sat, Air play music, Netflix, TV Bluetooth sound system
- In each Cabin: TV, DVD and BLUE RAY, Apple TV, Canal +/ Canal Sat, Air play music, Netflix, TV Bluetooth sound system