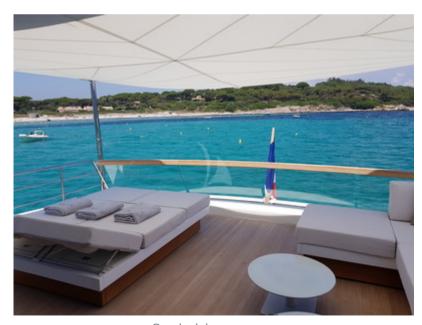

Flag: French

**Hull Construction**: Composite **Hull Configuration**: Planing hull

Air conditioning, Stabilisers at anchor, Stabilisers underway,

WiFi connection on board

Profile

Sundeck

Aft deck

Sundeck lounge area