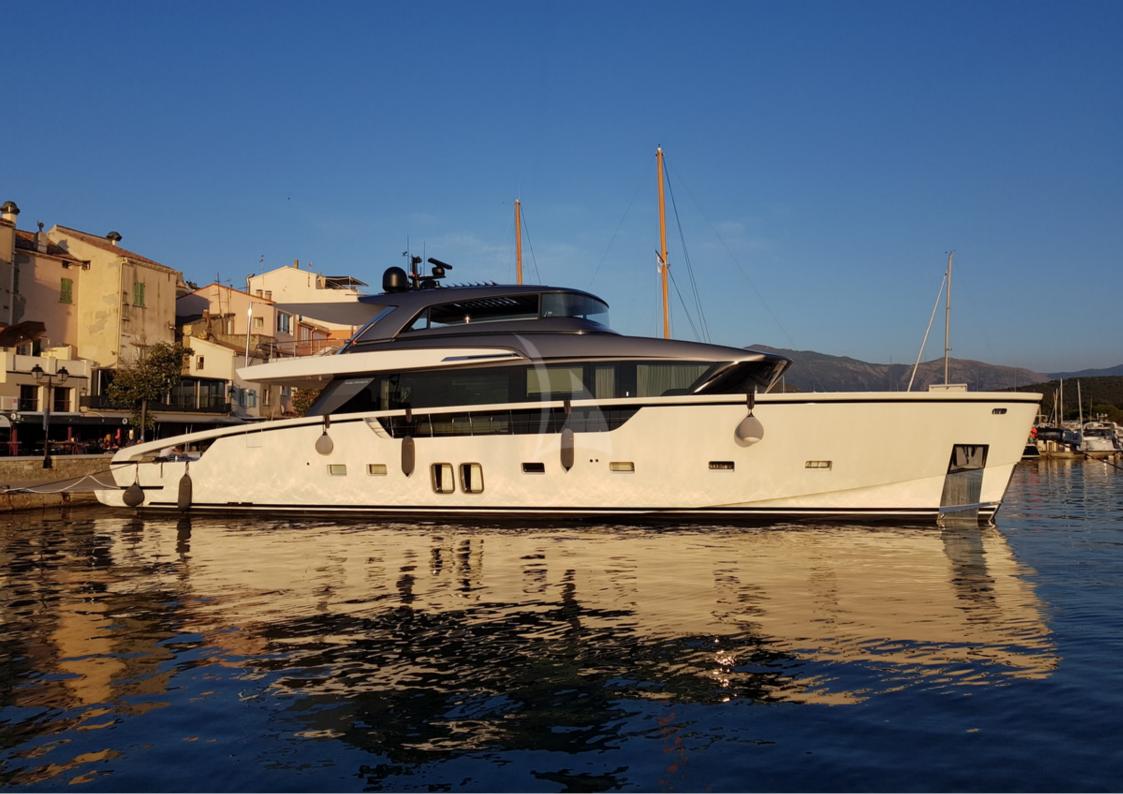

## **SILAOS IV**

**Length**: 26.70 metres (87' 7")

**Beam**: 7.20 metres (23' 7")

**Draft**: 1.9 metres (6' 3")

Number of Guests: 9

Number of Crew: 4

**Built**: 2019

**Builder**: Sanlorenzo

Flag: French

**Hull Construction**: Composite **Hull Configuration**: Planing hull

Air conditioning, Stabilisers at anchor, Stabilisers underway,

WiFi connection on board

Profile

Sundeck

Aft deck

Sundeck lounge area