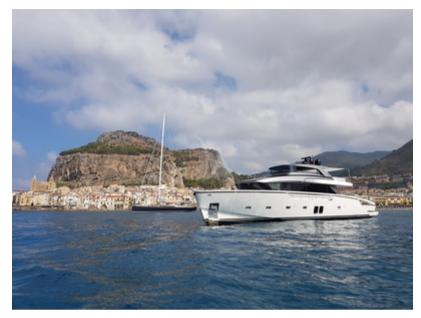

Flag: French

**Hull Construction**: Composite **Hull Configuration**: Planing hull

Air conditioning, Stabilisers at anchor, Stabilisers underway,

WiFi connection on board

Profile

Sundeck

Aft deck

Sundeck lounge area